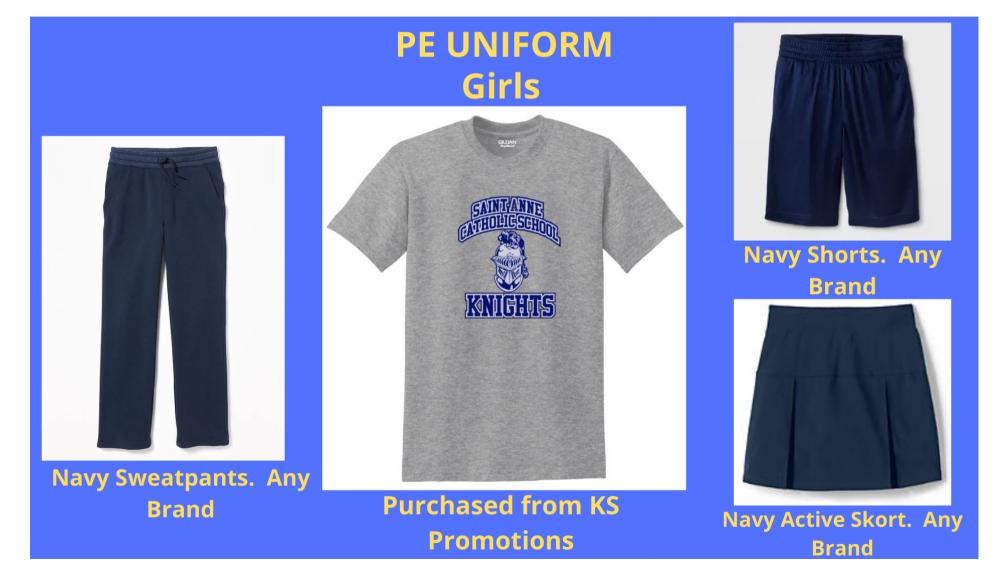

## **GIRLS: PE**

\*students will still be allowed to wear navy shirts from previous years\*

## PE Shirt Information

SAINT ANNE PE UNIFORM ORDER FORM

KS PROMOTIONAL PRODUCTS
PHONE: 276-669-4768 FAX: 276-669-8068

| STREET A  | ADDRESS:       |                  |             |
|-----------|----------------|------------------|-------------|
| CITY, STA | TE & ZIP CODE: |                  |             |
| PAYMENT   | METHOD: CHECK  | CASH             | CREDIT CARD |
| VISA      | MASTERCARD     | AMERICAN EXPRESS |             |

| DESCRIPTION                                | PRICE           | YOUTH<br>X SMALL<br>2-4              | YOUTH<br>SMALL<br>6-8 | YOUTH<br>MED.<br>10-12 | YOUTH<br>LARGE<br>14-16 | SMALL | MED. | LARGE | ADULT<br>XL | TOTAL | VA TAX<br>5.3% | 9.5 % | AMOUNT<br>DUE |
|--------------------------------------------|-----------------|--------------------------------------|-----------------------|------------------------|-------------------------|-------|------|-------|-------------|-------|----------------|-------|---------------|
| SHORT SLEEVE<br>50/50 GRAY<br>PE T SHIRT   | \$10.00<br>EACH |                                      |                       |                        |                         |       |      |       |             |       |                |       |               |
| SHORT SLEEVE<br>DRI FIT GRAY<br>PE T SHIRT | \$12.00<br>EACH |                                      |                       |                        |                         |       |      |       |             |       |                |       |               |
| PE SHORTS                                  | \$16.00<br>EACH | NOT<br>AVA ILABLE<br>IN THIS<br>SIZE |                       |                        |                         |       |      |       |             |       |                |       |               |
| LONG SLEEVE<br>T SHIRT                     | \$12.00<br>EACH |                                      |                       |                        |                         |       |      |       |             |       |                |       |               |
| HOODIE<br>PULLOVER<br>SWEAT SHIRT          | \$20.00<br>EACH | NOT<br>AVA ILABLE<br>IN THIS<br>SIZE |                       |                        |                         |       |      |       |             |       |                |       |               |
| SWEAT PANTS                                | \$16.00<br>EACH |                                      |                       |                        |                         |       |      |       |             |       |                |       |               |