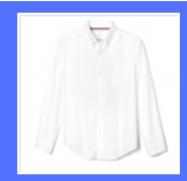

#### FRENCH TOAST Boys 5th-8th

Short Sleeve Interlock Knit Polo Navy with Logo Item # 1010

Long Sleeve Oxford Shirt Item # 1017

Short Sleeve Oxford Shirt Item # 1020