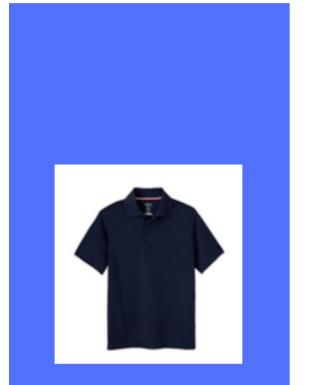

# LANDS END Boys: 5th-8th

Short Sleeve Interlock Polo Shirt Navy with logo ITEM #0514025X5

Sleeve Rapid Dry Polo Shirt Navy with Logo ITEM #4864265X9

Long Sleeve No Iron Pinpoint Dress Shirt White ITEM #2193205XX