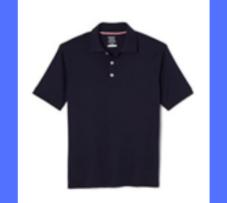

## FRENCH TOAST Boys: 5th-8th

Short Sleeve Sport Polo Navy with Logo Item # 1629

#### FRENCH TOAST Boys 5th-8th

Short Sleeve Interlock Knit Polo Navy with Logo Item # 1010

Long Sleeve Oxford Shirt Item # 1017

Short Sleeve Oxford Shirt Item # 1020