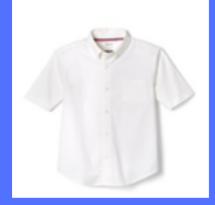

#### FRENCH TOAST Boys 5th-8th

Short Sleeve Interlock Knit Polo Navy with Logo Item # 1010

Long Sleeve Oxford Shirt Item # 1017

Short Sleeve Oxford Shirt Item # 1020